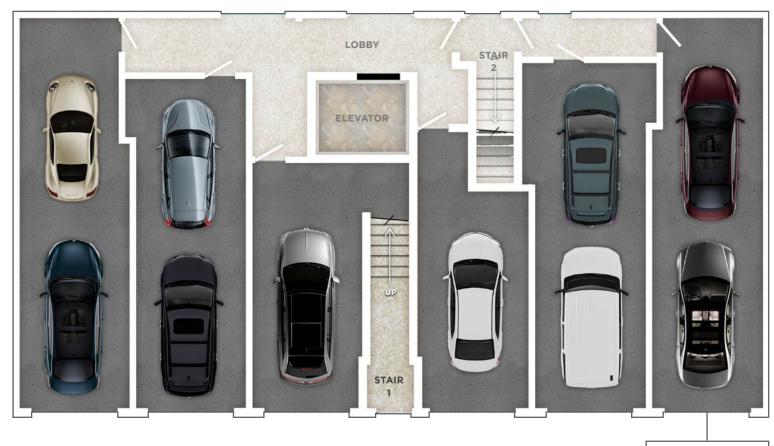

# Penthomes

The Penthomes at The Mill at Broadway offer elegant living in a thriving community just outside of Downtown Sacramento. Features such as single-floor living, private garages, and elevator-serviced residences set the Penthomes apart. All four Penthomes residences feature open floor plans and large outdoor balconies. Two residences also offer voluminous living rooms with large rooftop decks and functional mezzanines. Up-scale convenience, functional luxury, and floor plans designed for entertaining.

# Penthomes RESIDENCE FOUR





2-Car Garage



**Z** Bedrooms



Bathrooms



Elevation Option B



**RESIDENCE FOUR** 

# **GROUND FLOOR**





## **MEZZANINE LEVEL**

## LIVING LEVEL

Materials, options and furniture layouts shown are for illustrative purposes and may not be representative of the actual homes. See a Sales Associate for details.