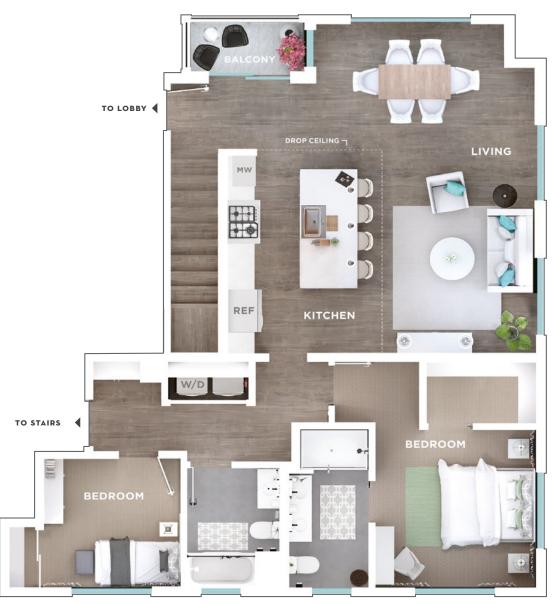

# Penthomes

The Penthomes at The Mill at Broadway offer elegant living in a thriving community just outside of Downtown Sacramento. Features such as single-floor living, private garages, and elevator-serviced residences set the Penthomes apart. All four Penthomes residences feature open floor plans and large outdoor balconies. Two residences also offer voluminous living rooms with large rooftop decks and functional mezzanines. Up-scale convenience, functional luxury, and floor plans designed for entertaining.

# Penthomes RESIDENCE FOUR

2-Car Garage

**Z** Bedrooms

Bathrooms

Elevation Option B

**RESIDENCE FOUR** 

## LIVING LEVEL

Materials, options and furniture layouts shown are for illustrative purposes and may not be representative of the actual homes. See a Sales Associate for details.