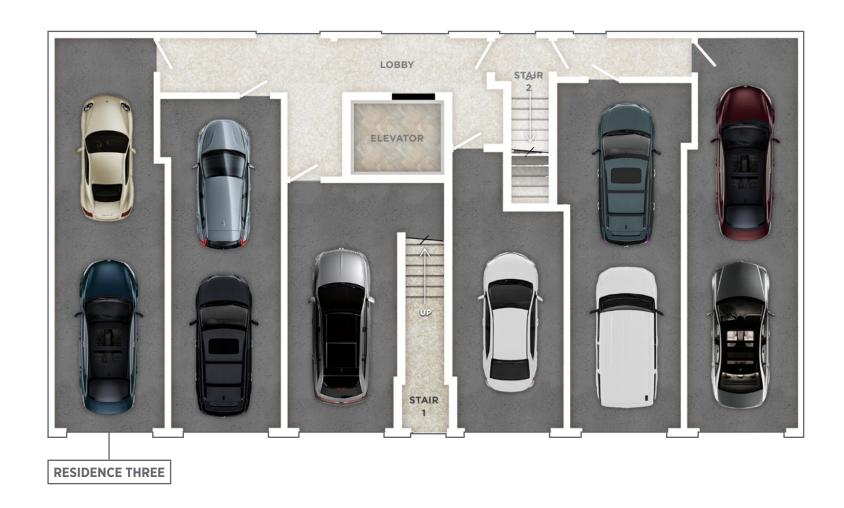

## Penthomes

The Penthomes at The Mill at Broadway offer elegant living in a thriving community just outside of Downtown Sacramento. Features such as single-floor living, private garages, and elevator-serviced residences set the Penthomes apart. All four Penthomes residences feature open floor plans and large outdoor balconies. Two residences also offer voluminous living rooms with large rooftop decks and functional mezzanines. Up-scale convenience, functional luxury, and floor plans designed for entertaining.

# Penthomes

## **RESIDENCE THREE**





2-Car Garage



2 Bedrooms



Bathrooms



Elevation Option B



### **GROUND FLOOR**





### LIVING LEVEL

**MEZZANINE LEVEL**