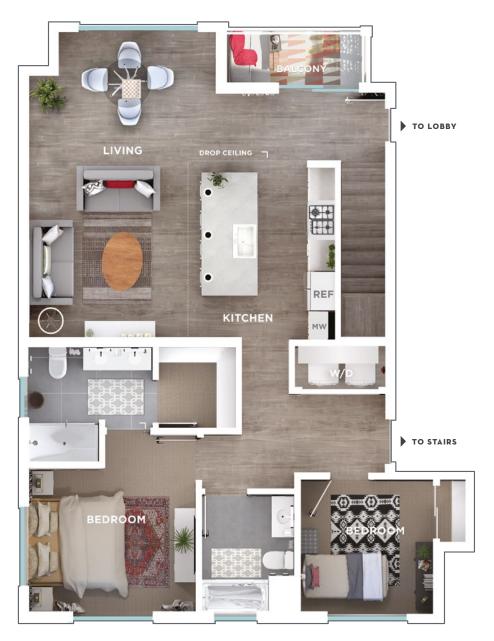

## Penthomes

The Penthomes at The Mill at Broadway offer elegant living in a thriving community just outside of Downtown Sacramento. Features such as single-floor living, private garages, and elevator-serviced residences set the Penthomes apart. All four Penthomes residences feature open floor plans and large outdoor balconies. Two residences also offer voluminous living rooms with large rooftop decks and functional mezzanines. Up-scale convenience, functional luxury, and floor plans designed for entertaining.

# Penthomes

## **RESIDENCE THREE**





2-Car Garage



2 Bedrooms



Bathrooms



Elevation Option B



### **GROUND FLOOR**





### LIVING LEVEL

**MEZZANINE LEVEL**