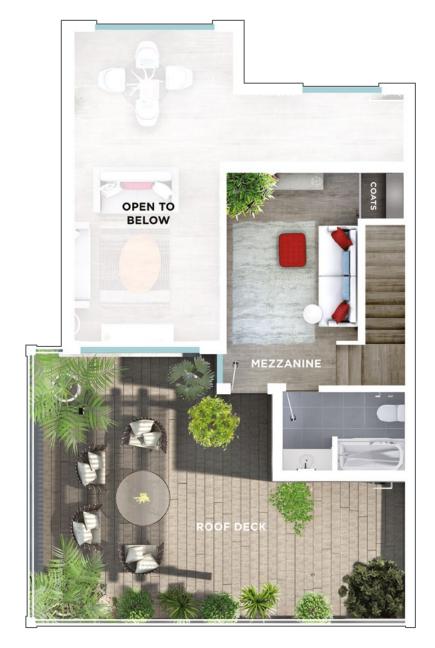

## Penthomes

The Penthomes at The Mill at Broadway offer elegant living in a thriving community just outside of Downtown Sacramento. Features such as single-floor living, private garages, and elevator-serviced residences set the Penthomes apart. All four Penthomes residences feature open floor plans and large outdoor balconies. Two residences also offer voluminous living rooms with large rooftop decks and functional mezzanines. Up-scale convenience, functional luxury, and floor plans designed for entertaining.

### LIVING LEVEL

**MEZZANINE LEVEL**