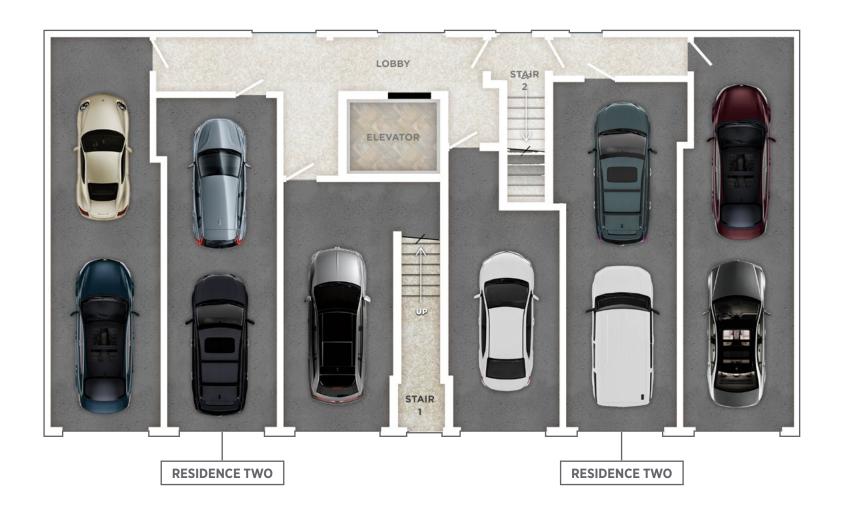

## Penthomes

The Penthomes at The Mill at Broadway offer elegant living in a thriving community just outside of Downtown Sacramento. Features such as single-floor living, private garages, and elevator-serviced residences set the Penthomes apart. All four Penthomes residences feature open floor plans and large outdoor balconies. Two residences also offer voluminous living rooms with large rooftop decks and functional mezzanines. Up-scale convenience, functional luxury, and floor plans designed for entertaining.

# Penthomes

## **RESIDENCE TWO**





2-Car Garage



**Z** Bedrooms



Bathrooms



Elevation Option B



### **GROUND FLOOR**



### **LEVEL ONE**