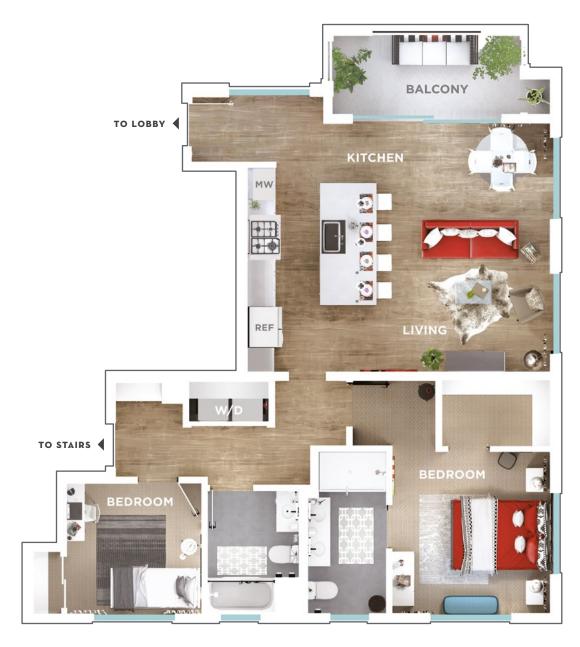

## Penthomes

The Penthomes at The Mill at Broadway offer elegant living in a thriving community just outside of Downtown Sacramento. Features such as single-floor living, private garages, and elevator-serviced residences set the Penthomes apart. All four Penthomes residences feature open floor plans and large outdoor balconies. Two residences also offer voluminous living rooms with large rooftop decks and functional mezzanines. Up-scale convenience, functional luxury, and floor plans designed for entertaining.

# Penthomes

## **RESIDENCE TWO**





2-Car Garage



**Z** Bedrooms



Bathrooms



Elevation Option B



### **GROUND FLOOR**



### **LEVEL ONE**