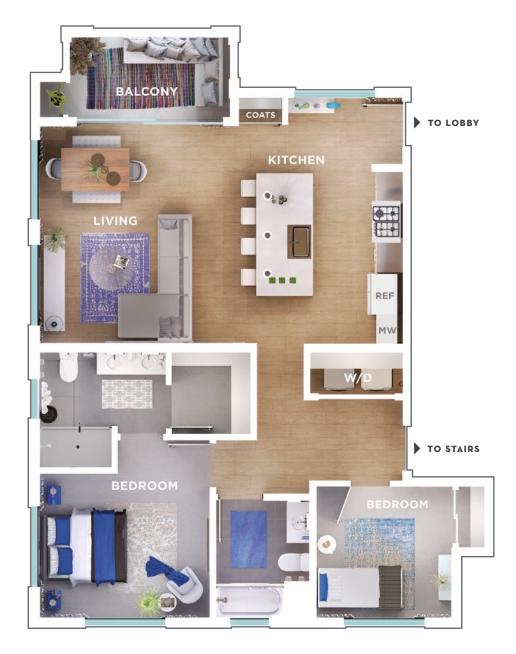

## **RESIDENCE ONE**

1-Car Garage

2 Bedrooms

Bathrooms

Elevation Option B

### **LEVEL ONE**