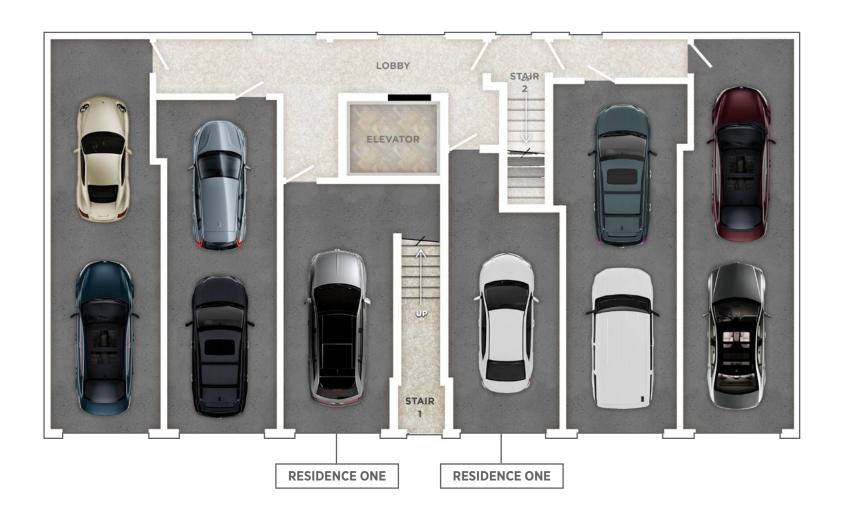

## **RESIDENCE ONE**

1-Car Garage

2 Bedrooms

Bathrooms

Elevation Option B

### **GROUND FLOOR**