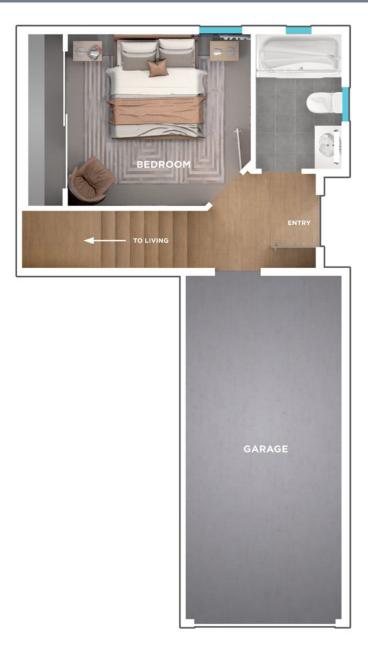

### **RESIDENCE THREE**

927 Square Feet

1-Car Garage

**Z** Bedrooms

Bathrooms

MODERN STYLE

**RUSTIC STYLE** 

**LEVEL ONE** 