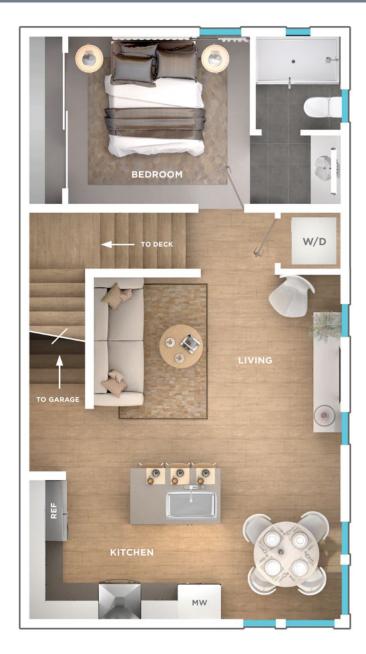

S

#### **ROOFTOP DECKS**

Lane Homes Residence Two and Residence Three offer spacious roof-top decks perfect for entertaining or some inspiring morning reading.

#### TWO-HOME BUILDINGS

Each Lane Home building features two residences attached side-byside separated by a double wall to offer extra privacy.

#### GREAT FOR SINGLES OR COUPLES

Lane Homes were built to optimize functional space; perfect if your looking for a low-maintenance home without the headaches of extra bedrooms.

#### **PRIVATE GARAGES**

Park your car and walk directly into your home. Nothing can beat the security and flexibility of your own private garage.



# LANE HOMES

### **RESIDENCE THREE**



927 Square Feet



1-Car Garage



**Z** Bedrooms



Bathrooms



MODERN STYLE



**RUSTIC STYLE** 



**LEVEL ONE** 



**LEVEL TWO** 



**LEVEL THREE**