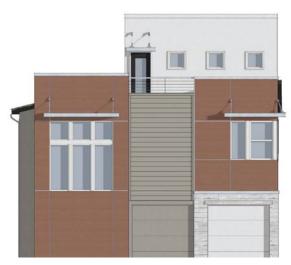

### **RESIDENCE THREE**

927 Square Feet

1-Car Garage

**Z** Bedrooms

Bathrooms

MODERN STYLE

**RUSTIC STYLE** 

**LEVEL ONE** 