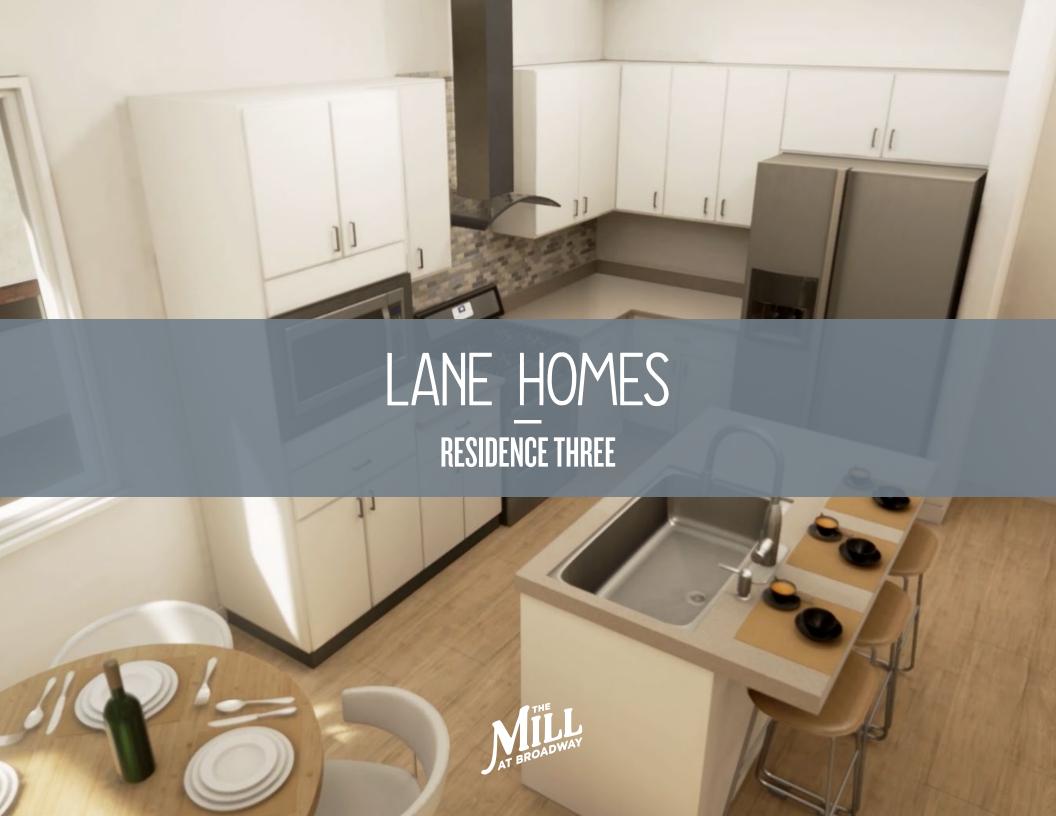

# LANE HOMES

### **RESIDENCE THREE**

927 Square Feet

1-Car Garage

**Z** Bedrooms

Bathrooms

MODERN STYLE

**RUSTIC STYLE** 

**LEVEL ONE** 