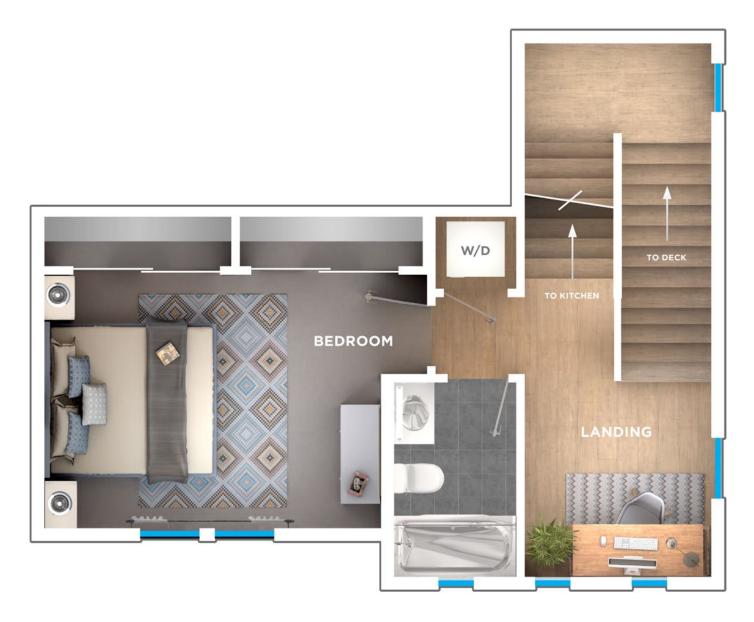

# LANE HOMES

### **RESIDENCE TWO**

1-Car Garage

Bedroom + Loft

Bathroom

MODERN STYLE

**LEVEL ONE** 

#### **LEVEL TWO**

**LEVEL THREE**

### **ROOFTOP DECKS**

Lane Homes Residence Two and Residence Three offer spacious roof-top decks perfect for entertaining or some inspiring morning reading.