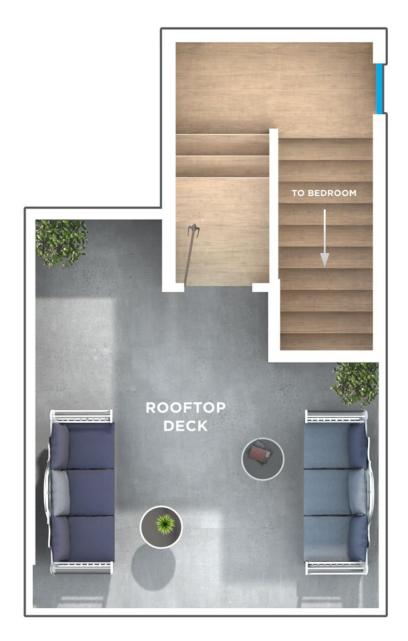

### **ROOFTOP DECKS**

Lane Homes Residence Two and Residence Three offer spacious roof-top decks perfect for entertaining or some inspiring morning reading.