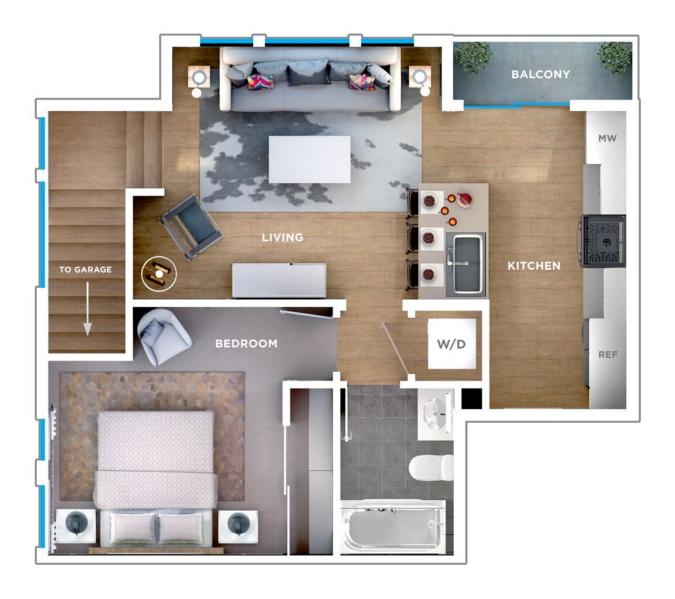

## LANE HOMES

### **ROOFTOP DECKS**

Lane Homes Residence Two and Residence Three offer spacious roof-top decks perfect for entertaining or some inspiring morning reading.

### TWO-HOME BUILDINGS

Each Lane Home building features two residences attached side-byside separated by a double wall to offer extra privacy.

### GREAT FOR SINGLES OR COUPLES

Lane Homes were built to optimize functional space; perfect if your looking for a low-maintenance home without the headaches of extra bedrooms.

#### **PRIVATE GARAGES**

Park your car and walk directly into your home. Nothing can beat the security and flexibility of your own private garage.



# LANE HOMES

### **RESIDENCE ONE**





1-Car Garage



Bedroom



Bathroom







MODERN STYLE



**LEVEL ONE** 



#### **LEVEL TWO**