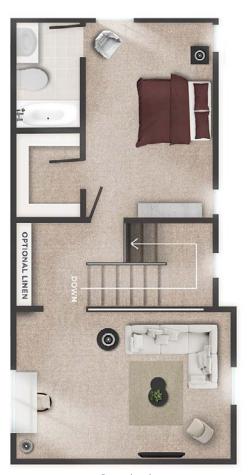

## Villas

Consists of four home plans attached side-by-side in two home buildings arranged along a central promenade with one-car garages. Some plans feature ground floor living and some plans include a ground floor master bedroom. The two- and three-story plans offer 1,009 to 1,399 square feet featuring outdoor rooms. Grounds and landscape maintenance will be provided by the Master Homeowners Association.











2/3
Bedrooms



2.5/3.5
Bathrooms



Car Garage



SPANISH ELEVATION



**CRAFTSMAN ELEVATION** 



**COTTAGE ELEVATION** 



**AMERICANA ELEVATION** 





**LEVEL ONE** 



Standard



Bedroom Option

**LEVEL TWO**