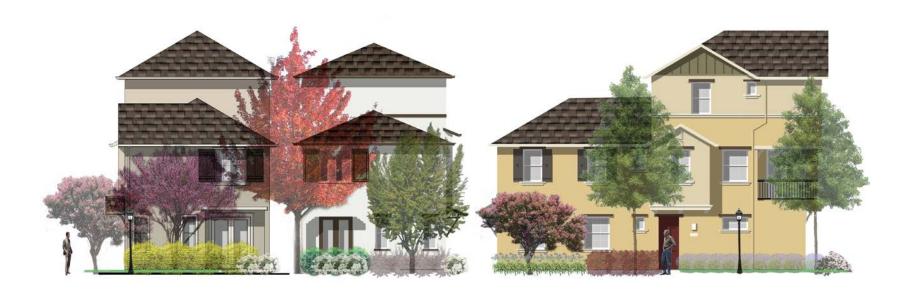

## Villas

Consists of four home plans attached side-by-side in two home buildings arranged along a central promenade with one-car garages. Some plans feature ground floor living and some plans include a ground floor master bedroom. The two- and three-story plans offer 1,009 to 1,399 square feet featuring outdoor rooms. Grounds and landscape maintenance will be provided by the Master Homeowners Association.

2/3
Bedrooms

2.5/3.5
Bathrooms

Car Garage

SPANISH ELEVATION

**CRAFTSMAN ELEVATION** 

**COTTAGE ELEVATION** 

**AMERICANA ELEVATION** 

**LEVEL ONE** 